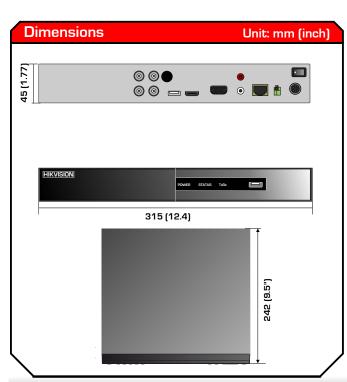

|                                  | DS-7204HGHI-SH                                                                            |
|----------------------------------|-------------------------------------------------------------------------------------------|
| VIDEO / AUDIO INPUT              |                                                                                           |
| Video Compression                | H.264                                                                                     |
| Analog and HD-TVI                | 4-ch                                                                                      |
| Video Input                      | BNC interface (1.0Vp-p, 75 $\Omega$ )                                                     |
| Supported Camera Types           | 720P25, 720P30, 720P50, 720P60, 1080P25, 1080P30,<br>CVBS                                 |
| Audio Compression                | G.711u                                                                                    |
| Audio Input / Two-way Audio In   | 1-ch, RCA (2.0 Vp-p, 1 KΩ)                                                                |
| Incoming Bandwidth               | 60Mbps                                                                                    |
| VIDEO/AUDIO OUTPUT               |                                                                                           |
| HDMI / VGA                       | output 1920 × 1080 / 60 Hz,1280 × 1024 / 60 Hz, 1280 ×<br>720 / 60 Hz, 1024 × 768 / 60 Hz |
| Encoding Resolution              | Main stream: 1080P(non-real-time) / 720P / VGA / WD1 /<br>4CIF / CIF                      |
|                                  | Sub-stream: WD1(non-real-time) / 4CIF(non-real-time) / CIF<br>/ QCIF / QVGA               |
| Frame Rate                       | Main stream: 1/16 fps ~ Real time frame rate                                              |
|                                  | Sub-stream: 1/16 fps ~ Real time frame rate                                               |
| Video Bitrate                    | 32 Kbps-6 Mbps                                                                            |
| Audio Output                     | 1-ch, RCA (Linear, 1KΩ)                                                                   |
| Audio Bitrate                    | 64 Kbps                                                                                   |
| Dual-Stream                      | Support                                                                                   |
| Stream Type                      | Video, Video & Audio                                                                      |
| Synchronous Playback             | 4-ch                                                                                      |
| Playback Resolution              | 1080P / 720P / VGA / WD1 / 4CIF / CIF / QVGA / QCIF                                       |
| NETWORK MANAGEMENT               |                                                                                           |
| Remote Connections               | 128                                                                                       |
| Network Protocols                | TCP/IP, PPP₀E, DHCP, DNS, DDNS, NTP, SADP, SMTP,<br>SNMP, NFS, iSCSI, UPnP™, HTTPS        |
| HARD DISK                        |                                                                                           |
| SATA                             | 1 SATA interface                                                                          |
| Capacity                         | Up to 4 TB capacity for each disk                                                         |
| EXTERNAL INTERFACE               |                                                                                           |
| Network Interface                | 1; 10M / 100M self-adaptive Ethernet interface                                            |
| Serial Interface                 | 1; standard RS-485 serial interface, half-duplex                                          |
| USB Port                         | 2 x USB2.0                                                                                |
| GENERAL                          |                                                                                           |
| Power Supply                     | 12V DC                                                                                    |
| Consumption (Without Hard Disks) | ≤ 15W                                                                                     |
| Working Temperature              | -10 °C ~+55 °C (14 °F ~ 131 °F)                                                           |
| Working Humidity                 | 10% ~ 90%                                                                                 |
| Chassis                          | 1U chassis                                                                                |
| Dimensions (W x H x D)           | 315 x 45mm x 242mm (12.4" x 1.8" x 9.5")                                                  |
| Weight (Without Hard Disks)      | ≤ 1.5Kg (3.3lb)                                                                           |
|                                  |                                                                                           |